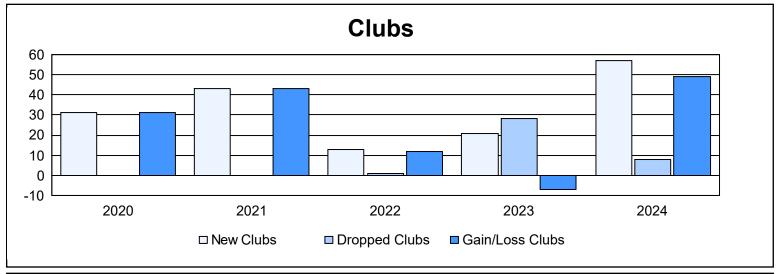

District 325 I As of June 2024 Cumulative

| Year      | New<br>Clubs | Dropped<br>Clubs | Gain/<br>Loss<br>Clubs | New<br>Members | Charter<br>Members | Reinstate<br>Members | Transfer<br>Members | Total<br>Member<br>Added | Total<br>Members<br>Dropped | Gain/<br>Loss<br>Members |
|-----------|--------------|------------------|------------------------|----------------|--------------------|----------------------|---------------------|--------------------------|-----------------------------|--------------------------|
| 2019-2020 | 31           | 0                | 31                     | 202            | 693                | 8                    | 5                   | 908                      | 460                         | 448                      |
| 2020-2021 | 43           | 0                | 43                     | 778            | 1,185              | 34                   | 15                  | 2,012                    | 564                         | 1,448                    |
| 2021-2022 | 13           | 1                | 12                     | 359            | 412                | 31                   | 20                  | 822                      | 1,686                       | -864                     |
| 2022-2023 | 21           | 28               | -7                     | 389            | 495                | 39                   | 5                   | 928                      | 1,005                       | -77                      |
| 2023-2024 | 57           | 8                | 49                     | 663            | 1,192              | 57                   | 13                  | 1,925                    | 538                         | 1,387                    |
| Average   | 33           | 7                | 26                     | 478            | 795                | 34                   | 12                  | 1,319                    | 851                         | 468                      |