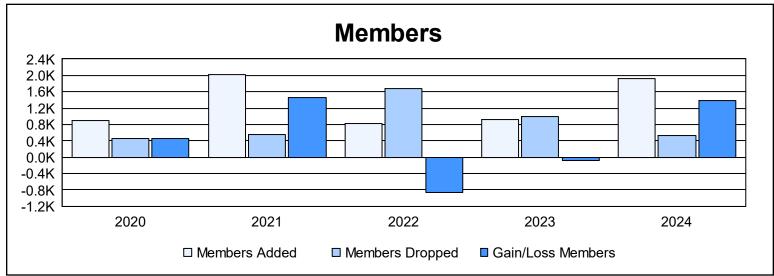

District 325 I As of June 2024 Cumulative

| Year      | New<br>Clubs | Dropped<br>Clubs | Gain/<br>Loss<br>Clubs | New<br>Members | Charter<br>Members | Reinstate<br>Members | Transfer<br>Members | Total<br>Member<br>Added | Total<br>Members<br>Dropped | Gain/<br>Loss<br>Members |
|-----------|--------------|------------------|------------------------|----------------|--------------------|----------------------|---------------------|--------------------------|-----------------------------|--------------------------|
| 2019-2020 | 31           | 0                | 31                     | 202            | 693                | 8                    | 5                   | 908                      | 460                         | 448                      |
| 2020-2021 | 43           | 0                | 43                     | 778            | 1,185              | 34                   | 15                  | 2,012                    | 564                         | 1,448                    |
| 2021-2022 | 13           | 1                | 12                     | 359            | 412                | 31                   | 20                  | 822                      | 1,686                       | -864                     |
| 2022-2023 | 21           | 28               | -7                     | 389            | 495                | 39                   | 5                   | 928                      | 1,005                       | -77                      |
| 2023-2024 | 57           | 8                | 49                     | 663            | 1,192              | 57                   | 13                  | 1,925                    | 538                         | 1,387                    |
| Average   | 33           | 7                | 26                     | 478            | 795                | 34                   | 12                  | 1,319                    | 851                         | 468                      |